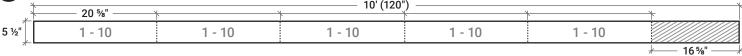

10x (%" x 5½" x 20 5")

2x (%" x 5½" x 23 %")

2x (%" x 5½" x 23 %")

5x Tiles %" x 11 ½" x 23 %" 1x Sink of your choice

Top 2" x 6" x 98 ½" (Longest tip) – Cut at 45°

D5 10x (%" x 5½" x 20%")