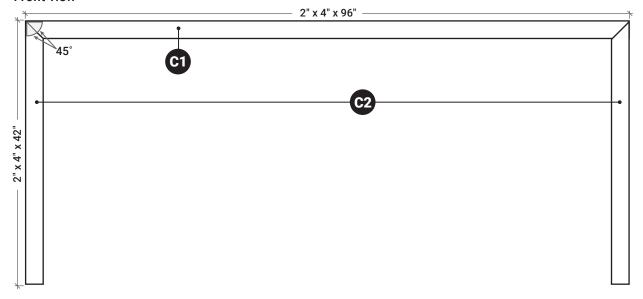

BAR COUNTER
Structure 15" x 48" x 96"

10x (2" x 4" x 96") cut at 45° on each end
20x (2" x 4" x 42") cut at 45° on one end

KITCHEN COUNTERTOP
Structure

8x (2" x 4" x 36")

4x (2" x 4" x 54 ½")

5x (2" x 4" x 17 %")

### Plan · Outdoor kitchen

BAR COUNTER (Structure – 15" x 42" x 96")