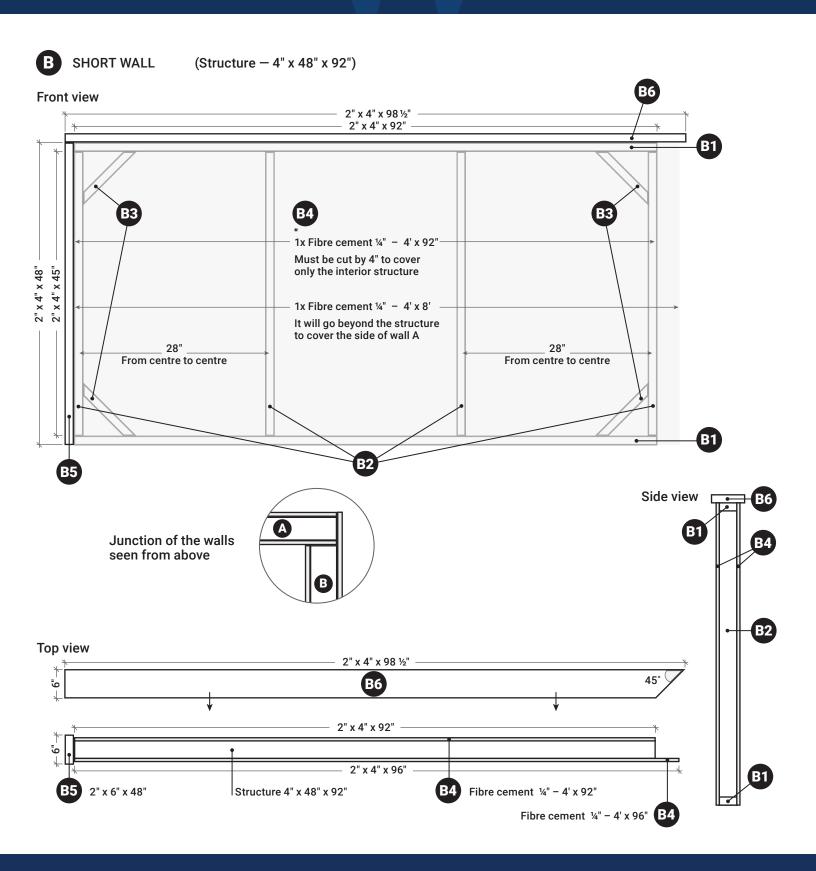

B SHORT WALL
Structure 4" x 48" x 92"
2x (2" x 4" x 92")
4x (2" x 4" x 45")
4x Brackets for each corner
1x Fibre cement '4" - 4' x 92"
1x Fibre cement '4" - 4' x 8'
1x (2" x 6" x 48")
1x (2" x 6" x 98 ½") cut at 45° on the top

#### Front view

#### Side view

Plan · Outdoor kitchen

**D** KITCHEN COUNTERTOP

**D4** 5x Tiles (%" x 11 ½" x 23 %")

D1 8x (2" x 4" x 36")

D2 4x (2" x 4" x 54½")

D3 5x (2" x 4" x 17%")

| 7 | 17 1/8" | Y | 8' (96") | , | <u> </u> | *     |
|---|---------|---|----------|---|----------|-------|
|   | 1       | 2 | 3        | 4 | 5        | 31/2" |
|   |         |   |          |   |          | 81/2" |