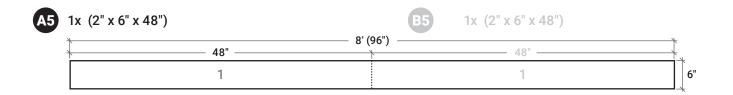

B SHORT WALL
Structure 4" x 48" x 92"
2x (2" x 4" x 92")
4x (2" x 4" x 45")
4x Brackets for each corner
1x Fibre cement '4" - 4' x 92"
1x Fibre cement '4" - 4' x 8'
1x (2" x 6" x 48")
1x (2" x 6" x 98 ½") cut at 45° on the top