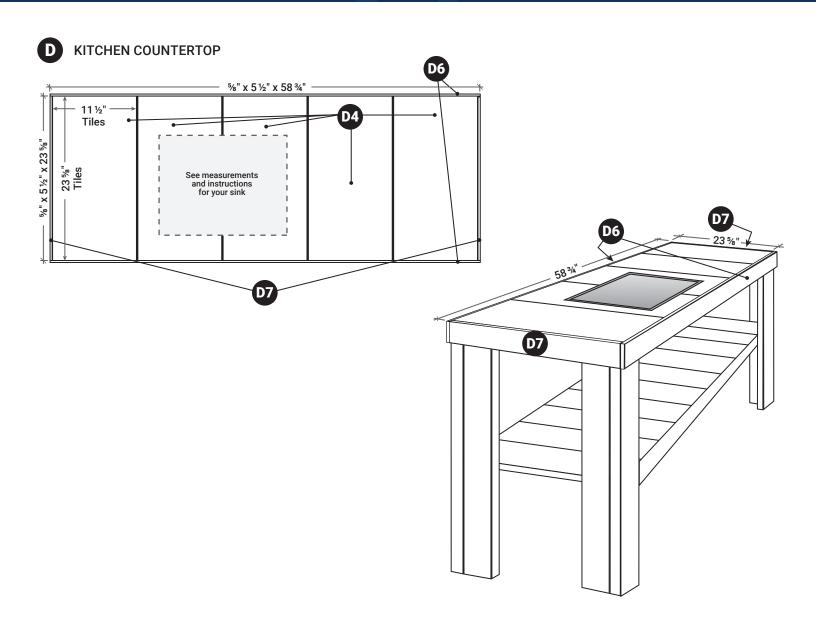

BAR COUNTER
Structure 15" x 48" x 96"

10x (2" x 4" x 96") cut at 45° on each end
20x (2" x 4" x 42") cut at 45° on one end

KITCHEN COUNTERTOP
Structure

8x (2" x 4" x 36")

4x (2" x 4" x 54 ½")

5x (2" x 4" x 17 %")

10x (%" x 5½" x 20 5")

2x (%" x 5½" x 23 %")

2x (%" x 5½" x 23 %")

5x Tiles %" x 11 ½" x 23 %" 1x Sink of your choice

Top 2" x 6" x 98 ½" (Longest tip) – Cut at 45°

#### Side view

Plan · Outdoor kitchen

**D** KITCHEN COUNTERTOP

**D4** 5x Tiles (%" x 11 ½" x 23 %")

D1 8x (2" x 4" x 36")

D2 4x (2" x 4" x 54½")

D3 5x (2" x 4" x 17%")

| 7 | 17 1/8" | Y | 8' (96") | , | <u> </u> | *     |
|---|---------|---|----------|---|----------|-------|
|   | 1       | 2 | 3        | 4 | 5        | 31/2" |
|   |         |   |          |   |          | 81/2" |

D5 10x (%" x 5½" x 20%")