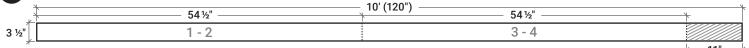

10x (%" x 5½" x 20 5")

2x (%" x 5½" x 23 %")

2x (%" x 5½" x 23 %")

5x Tiles %" x 11 ½" x 23 %" 1x Sink of your choice

Top 2" x 6" x 98 ½" (Longest tip) – Cut at 45°