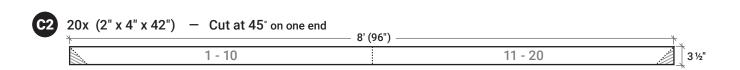

BAR COUNTER
Structure 15" x 48" x 96"

10x (2" x 4" x 96") cut at 45° on each end
20x (2" x 4" x 42") cut at 45° on one end

KITCHEN COUNTERTOP
Structure

8x (2" x 4" x 36")

4x (2" x 4" x 54 ½")

5x (2" x 4" x 17 %")