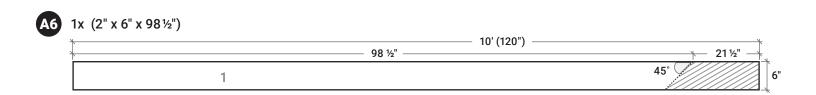

B SHORT WALL
Structure 4" x 48" x 92"
2x (2" x 4" x 92")
4x (2" x 4" x 45")
4x Brackets for each corner
1x Fibre cement '4" - 4' x 92"
1x Fibre cement '4" - 4' x 8'
1x (2" x 6" x 48")
1x (2" x 6" x 98 ½") cut at 45° on the top