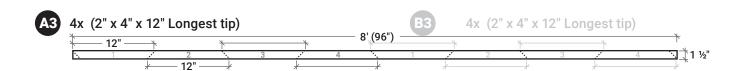

**A2** 4x (2" x 4" x 45")

| ,<br>, | •     | 8' (96") |       | ν_              |
|--------|-------|----------|-------|-----------------|
|        | 45" — | 7 (90)   | 45" — | *               |
|        | 1     |          | 2     | 31/2"           |
|        | 3     |          | 4     | `               |
|        |       |          |       | <del>↓ 6"</del> |