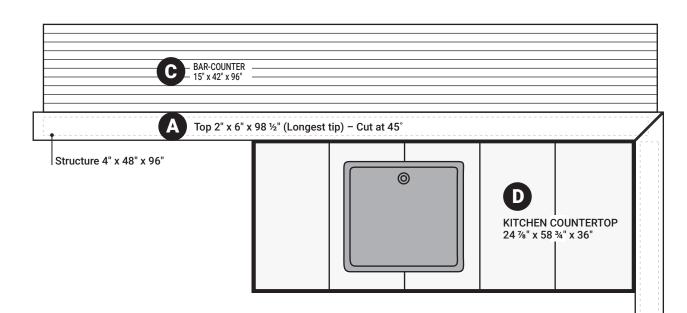

#### Plan · Outdoor kitchen

A LONG WALL
Structure 4" x 48" x 96"
2x (2" x 4" x 96")
4x (2" x 4" x 45")
4x Brackets for each corner
2x Fibre cements ½" - 4' x 8'
1x (2" x 6" x 48")
1x (2" x 6" x 98 ½") cut at 45° on the top

BAR COUNTER
Structure 15" x 48" x 96"

10x (2" x 4" x 96") cut at 45° on each end
20x (2" x 4" x 42") cut at 45° on one end

KITCHEN COUNTERTOP
Structure

8x (2" x 4" x 36")

4x (2" x 4" x 54 ½")

5x (2" x 4" x 17 %")

10x (%" x 5½" x 20 5")

2x (%" x 5½" x 23 %")

2x (%" x 5½" x 23 %")

5x Tiles %" x 11 ½" x 23 %" 1x Sink of your choice

Top 2" x 6" x 98 ½" (Longest tip) – Cut at 45°