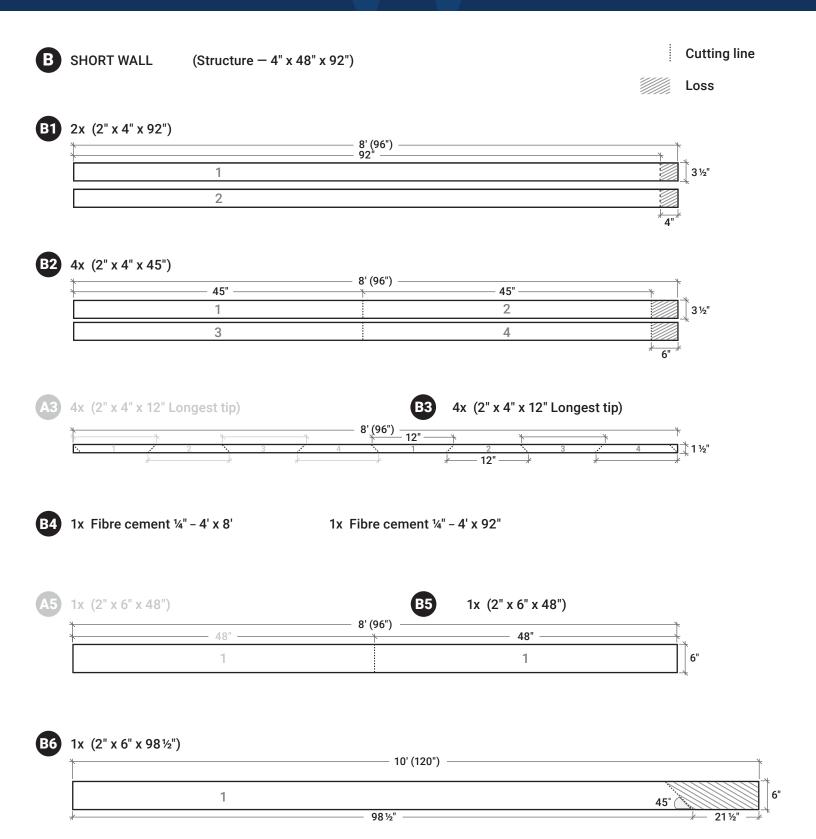

B SHORT WALL
Structure 4" x 48" x 92"
2x (2" x 4" x 92")
4x (2" x 4" x 45")
4x Brackets for each corner
1x Fibre cement '4" - 4' x 92"
1x Fibre cement '4" - 4' x 8'
1x (2" x 6" x 48")
1x (2" x 6" x 98 ½") cut at 45° on the top

#### Plan · Outdoor kitchen

A LONG WALL (Structure – 4" x 48" x 96")

**Cutting line** 

Loss

| 2x (2" x 4" x 96") |          |                |  |  |  |  |  |  |
|--------------------|----------|----------------|--|--|--|--|--|--|
| ۷                  | 8' (96") | - <del>1</del> |  |  |  |  |  |  |
|                    | 1        | 3 ½"           |  |  |  |  |  |  |
|                    | 2        | K              |  |  |  |  |  |  |

**A2** 4x (2" x 4" x 45")

| ,<br>, | •     | 8' (96") |       | ν_              |
|--------|-------|----------|-------|-----------------|
|        | 45" — | 7 (90)   | 45" — | *               |
|        | 1     |          | 2     | 31/2"           |
|        | 3     |          | 4     | `               |
|        |       |          |       | <del>↓ 6"</del> |

A4 2x Fibre cements 1/4" - 4' x 8'