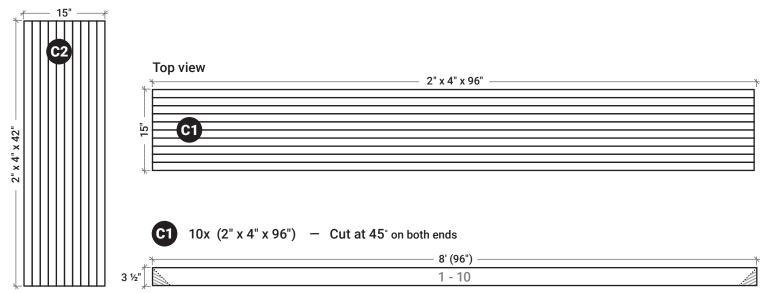

BAR COUNTER
Structure 15" x 48" x 96"

10x (2" x 4" x 96") cut at 45° on each end
20x (2" x 4" x 42") cut at 45° on one end

KITCHEN COUNTERTOP
Structure

8x (2" x 4" x 36")

4x (2" x 4" x 54 ½")

5x (2" x 4" x 17 %")