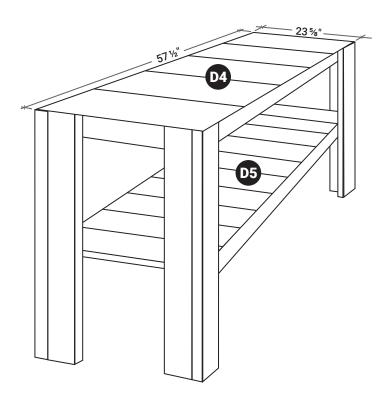

#### Side view

Plan · Outdoor kitchen

**D** KITCHEN COUNTERTOP

**D4** 5x Tiles (%" x 11 ½" x 23 %")

D1 8x (2" x 4" x 36")

D2 4x (2" x 4" x 54½")

D3 5x (2" x 4" x 17%")

| 7 | 17 1/8" | Y | 8' (96") | , | <u> </u> | *     |
|---|---------|---|----------|---|----------|-------|
|   | 1       | 2 | 3        | 4 | 5        | 31/2" |
|   |         |   |          |   |          | 81/2" |