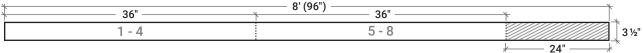

BAR COUNTER
Structure 15" x 48" x 96"

10x (2" x 4" x 96") cut at 45° on each end
20x (2" x 4" x 42") cut at 45° on one end

KITCHEN COUNTERTOP
Structure

8x (2" x 4" x 36")

4x (2" x 4" x 54 ½")

5x (2" x 4" x 17 %")