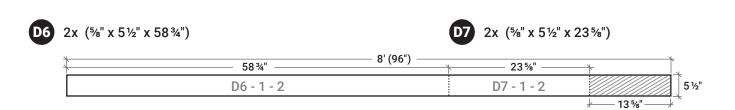

10x (%" x 5½" x 20 5")

2x (%" x 5½" x 23 %")

2x (%" x 5½" x 23 %")

5x Tiles %" x 11 ½" x 23 %" 1x Sink of your choice

Top 2" x 6" x 98 ½" (Longest tip) – Cut at 45°

D5 10x (%" x 5½" x 20%")