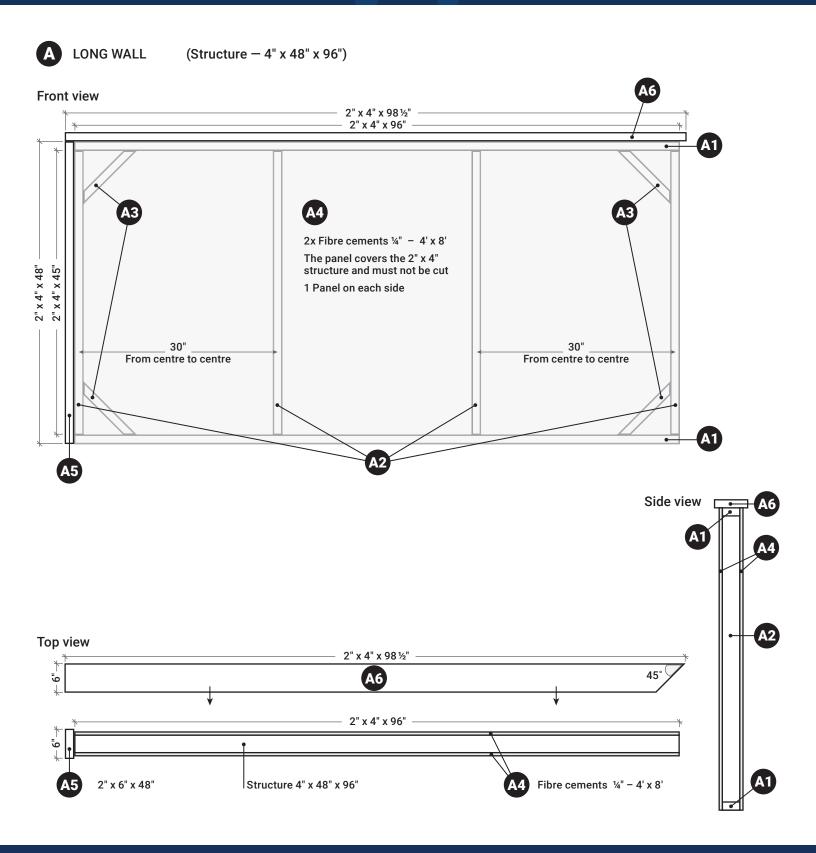

#### Plan · Outdoor kitchen

A LONG WALL
Structure 4" x 48" x 96"
2x (2" x 4" x 96")
4x (2" x 4" x 45")
4x Brackets for each corner
2x Fibre cements ½" - 4' x 8'
1x (2" x 6" x 48")
1x (2" x 6" x 98 ½") cut at 45° on the top

#### Plan · Outdoor kitchen

A LONG WALL (Structure – 4" x 48" x 96")

**Cutting line** 

Loss

| 2x (2" x 4" x 96") |          |                |  |  |  |  |  |  |
|--------------------|----------|----------------|--|--|--|--|--|--|
| ۷                  | 8' (96") | - <del>1</del> |  |  |  |  |  |  |
|                    | 1        | 3 ½"           |  |  |  |  |  |  |
|                    | 2        | K              |  |  |  |  |  |  |

**A2** 4x (2" x 4" x 45")

| ,<br>, | •     | 8' (96") |       | ν_              |
|--------|-------|----------|-------|-----------------|
|        | 45" — | 7 (90)   | 45" — | *               |
|        | 1     |          | 2     | 31/2"           |
|        | 3     |          | 4     | `               |
|        |       |          |       | <del>↓ 6"</del> |

A4 2x Fibre cements 1/4" - 4' x 8'