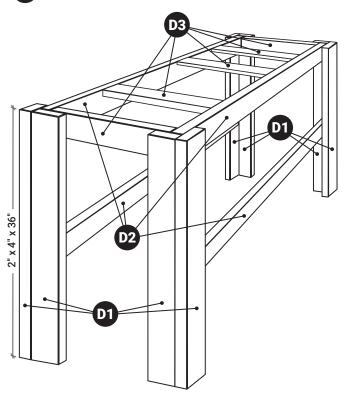

#### Side view

Plan · Outdoor kitchen

**D** KITCHEN COUNTERTOP

**D4** 5x Tiles (%" x 11 ½" x 23 %")

D1 8x (2" x 4" x 36")

D2 4x (2" x 4" x 54½")

D3 5x (2" x 4" x 17%")

| 7 | 17 1/8" | Y | 8' (96") | , | <u> </u> | *     |
|---|---------|---|----------|---|----------|-------|
|   | 1       | 2 | 3        | 4 | 5        | 31/2" |
|   |         |   |          |   |          | 81/2" |